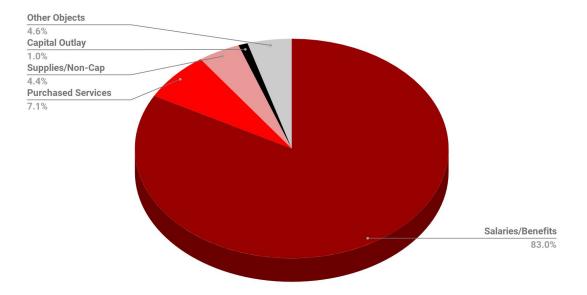

# Budget to Budget Comparison FY20 to FY21 - Operating Fund Direct Expenditures

|                            | 2019-2020     | 2020-2021     | Increase/(Decrease) |
|----------------------------|---------------|---------------|---------------------|
| Salaries/Benefits          | \$76,811,834  | \$77,763,715  | 1.2%                |
| Purchased Services         | \$11,744,675  | \$11,534,022  | (1.8%)              |
| Supplies/Non-Cap Equipment | \$6,282,556   | \$5,839,516   | (7.1%)              |
| Capital Outlay             | \$872,752     | \$1,578,073   | 80.8%               |
| Other Objects              | \$4,361,925   | \$4,929,697   | 13.0%               |
| Totals                     | \$100,073,742 | \$101,645,023 | 1.6%                |