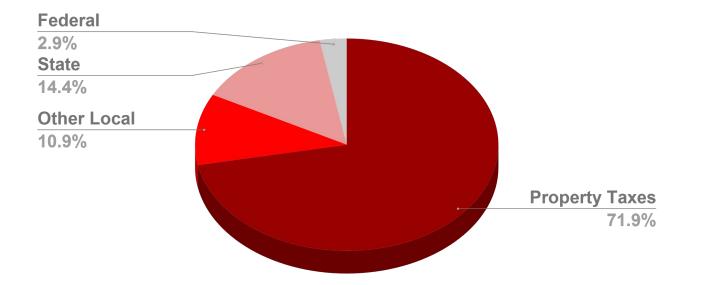

### **Operating Fund Direct Revenue by Source**

# Budget to Budget Comparison FY20 to FY21 - All Direct Revenue

|                | 2019-2020     | 2020-2021     | Increase/ <mark>(Decrease)</mark> |
|----------------|---------------|---------------|-----------------------------------|
| Property Taxes | \$74,217,800  | \$74,482,900  | 0.4%                              |
| Other Local    | \$12,341,195  | \$11,066,660  | (10.3%)                           |
| State          | \$16,897,300  | \$16,845,109  | (0.3%)                            |
| Federal        | \$2,630,801   | \$2,921,311   | 11.0%                             |
| Totals         | \$106,087,096 | \$105,315,980 | (0.7%)                            |