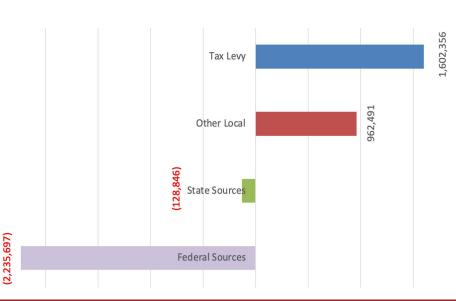

#### **Key Y/Y variance drivers:**

Local property tax revenue: +\$1,602K

• Tax Year 2021: PTELL +1.4% & new property less (\$1.2MM) abatement;

#### Other local revenue: +\$962K

- GASB 84: +\$0.9MM primarily additionally fiduciary/student activities collections;
- Other: +\$1.0MM return to paid meal service, advertising & interest income;
- CPPRT: (\$1.0MM) return to pre-pandemic levels;

#### State revenue: (\$129K)

- EBF: +\$0.4MM add'l allocations for Tier II districts;
- Other: (\$0.5MM) reduced transportation reimbursement;

#### Federal revenue: (\$2,236K)

- SFSP: (\$2.8MM) elimination of free pandemic food services;
- Other: +\$0.6MM IDEA ARP, ESSER, community partnerships, Advance McHenry County grants.