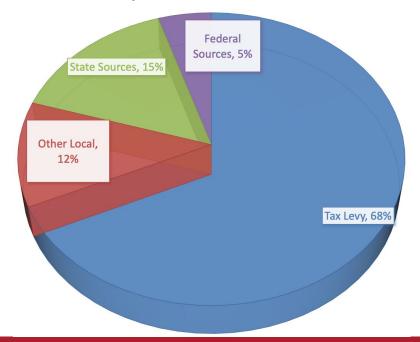

# Revenue by Source

Excludes Internal Fund Transfers and Non-Cash TRS In-Kind Adjustments

### Revenue Projections

Current Fiscal Year Budget Compared to Preliminary Prior Year Actual Results

FISCAL 22/23 BUDGETED REVENUE: \$115MM; INCREASE OF \$200K OR 0.2%

#### **Key Y/Y variance drivers:**

Local property tax revenue: +\$1,602K

• Tax Year 2021: PTELL +1.4% & new property less (\$1.2MM) abatement;

#### Other local revenue: +\$962K

- GASB 84: +\$0.9MM primarily additionally fiduciary/student activities collections;
- Other: +\$1.0MM return to paid meal service, advertising & interest income;
- CPPRT: (\$1.0MM) return to pre-pandemic levels;

#### State revenue: (\$129K)

- EBF: +\$0.4MM add'l allocations for Tier II districts;
- Other: (\$0.5MM) reduced transportation reimbursement;

#### Federal revenue: (\$2,236K)

- SFSP: (\$2.8MM) elimination of free pandemic food services;
- Other: +\$0.6MM IDEA ARP, ESSER, community partnerships, Advance McHenry County grants.