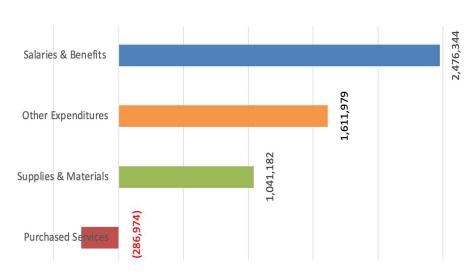

#### Salaries & benefits: +\$2,476K

- FTEs: net reduction of (7) positions;
- Salaries:+\$1.7MM or 2.9% for contract increases partially offset by FTE decr.;
- Benefits: +\$0.7MM or 3.7% for contract increases partially offset by FTE decr.;

#### Other operating expenditures: +\$1,612K

- GASB 84: +\$0.9MM primarily additionally fiduciary disbursements;
- Other: +\$0.7MM private facilities & gen'l inflationary increases;

#### Supplies & materials: +\$1,041K

- Energy contracts: +\$0.5MM inflationary increases for gas & electric;
- Other: +\$0.5MM textbooks, theater production & gen'l inflationary increases;

#### Purchased services: (\$287K)

- Food services:(\$1.0MM) return to pre-pandemic meal levels;
- Other: +\$0.7MM for transportation services (inflationary/pre-pandemic levels), learning loss recovery, partially offset by lower athletic training services.