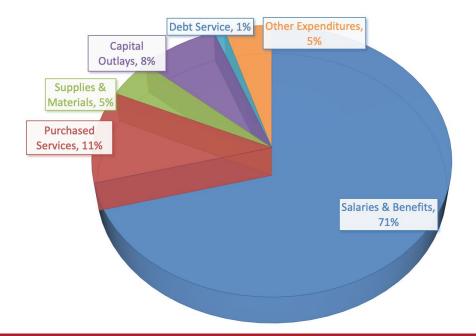

# **Expenditures by Object**

Excludes Internal Fund Transfers and Non-Cash TRS In-Kind Adjustments

## Expenditure Projections (1 of 2)

Current Fiscal Year Budget Compared to Preliminary Prior Year Actual Results

#### FISCAL 22/23 BUDGETED EXPENDITURES: \$116MM; INCREASE OF \$7.9MM OR 7.3%

#### Key Y/Y variance drivers for *Operating Expenditures*:

#### Salaries & benefits: +\$2,476K

- FTEs: net reduction of (7) positions;
- Salaries:+\$1.7MM or 2.9% for contract increases partially offset by FTE decr.;
- Benefits: +\$0.7MM or 3.7% for contract increases partially offset by FTE decr.;

#### Other operating expenditures: +\$1,612K

- GASB 84: +\$0.9MM primarily additionally fiduciary disbursements;
- Other: +\$0.7MM private facilities & gen'l inflationary increases;

#### Supplies & materials: +\$1,041K

- Energy contracts: +\$0.5MM inflationary increases for gas & electric;
- Other: +\$0.5MM textbooks, theater production & gen'l inflationary increases;

#### Purchased services: (\$287K)

- Food services:(\$1.0MM) return to pre-pandemic meal levels;
- Other: +\$0.7MM for transportation services (inflationary/pre-pandemic levels), learning loss recovery, partially offset by lower athletic training services.