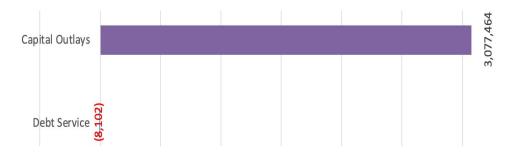

### Expenditure Projections (2 of 2)

Current Fiscal Year Budget Compared to Preliminary Prior Year Actual Results

FISCAL 22/23 BUDGETED EXPENDITURES: \$116MM; INCREASE OF \$7.9MM OR 7.3%

#### **Key Y/Y variance drivers for Non-operating Expenditures:**

Capital outlays: +\$3,077K

• 2022 & 2023 summer projects are included on an accrual basis in the amount of **\$8 million**. These projects will be funded at no additional costs to taxpayers through Evidence-Based Funding, Elementary and Secondary School Emergency Relief Fund, and fund balance transfers.

#### Debt service: (\$8K)

• Savings associated with the recently restructured General Obligation Bonds. These savings coupled with the Board's decision to abated its 2022 debt service levy *saved taxpayers \$1,200,000* and will result in an operating fund transfer to fund its FY23 debt service payments.