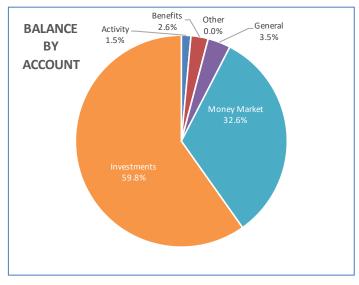

#### Month Ending: March 31, 2023 Cash & Investments

|                                                       |                 | Balance<br>As of Mar 23 | Fiscal YTD Interest<br>As of Mar 23 |
|-------------------------------------------------------|-----------------|-------------------------|-------------------------------------|
| Crystal Lake Bank & Trust                             |                 |                         |                                     |
| General Checking                                      | \$              | 2,894,649               | \$ 10,122                           |
| Imprest Checking *                                    |                 | (1,245)                 | -                                   |
| Payroll Checking *                                    |                 | (18,470)                | -                                   |
| Benefits Checking                                     |                 | 2,190,189               | -                                   |
| Activity Checking (total detailed on pages 6 & 7)     |                 | 1,217,577               | -                                   |
| Money Market                                          |                 | 27,190,317              | 336,297                             |
| Total Crystal Lake E                                  | Sank & Trust \$ | 33,473,017              | \$ 346,419                          |
| BMO Harris                                            |                 |                         |                                     |
| Benefits Money Market                                 | \$              | 78                      | \$ 6,290                            |
| Debt Service Money Market                             |                 | -                       | 1,105                               |
| Activity Money Market (total detailed on pages 6 & 7) |                 | 133                     | 7,431                               |
| General Money Market                                  |                 | 286                     | -                                   |
| Total                                                 | BMO Harris \$   | 497                     | \$ 14,826                           |
| Home State Bank                                       |                 |                         |                                     |
| Operating Checking                                    | \$              | 3,401                   | ė .                                 |
| Payroll Checking                                      | 7               | 5,401                   | <b>,</b>                            |
|                                                       | State Bank \$   | 3,401                   | \$ -                                |
| PMA                                                   |                 |                         |                                     |
| Investments                                           | Ś               | 49,855,678              | \$ 348,731                          |
|                                                       | Total PMA \$    | 49,855,678              |                                     |
| Cash                                                  |                 |                         |                                     |
| Petty Cash & Cash Boxes                               | \$              | 23,200                  | \$ -                                |
|                                                       | Total Cash \$   | 23,200                  | \$ -                                |