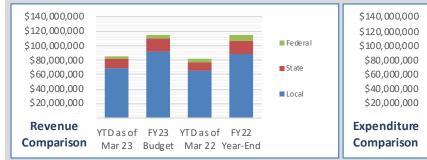

#### Month Ending: March 31, 2023 Year At a Glance - All Funds

|                                                                                                                                                                            | YTD           | FY23           | % of         | Budget          | Prior Year FY22 | Prior Year FY22 | % of  |
|----------------------------------------------------------------------------------------------------------------------------------------------------------------------------|---------------|----------------|--------------|-----------------|-----------------|-----------------|-------|
|                                                                                                                                                                            | As of Mar 23  | Budget         | Budget       | Variance        | As of Mar 22    | Year-End        | Total |
| Beginning Fund Balance                                                                                                                                                     |               |                |              |                 |                 |                 |       |
| (including activity funds)                                                                                                                                                 | \$ 51,462,534 | \$ 51,462,534  |              |                 | \$ 45,504,440   | \$ 45,504,440   |       |
| Revenues by Source                                                                                                                                                         |               |                |              |                 |                 |                 |       |
| Tax Levy                                                                                                                                                                   | \$ 58,643,539 | \$ 78,290,000  | 75%          | \$ (19,646,461) | \$ 57,510,402   | \$ 76,687,645   | 75%   |
| Corporate Replacement Taxes (CPPRT)                                                                                                                                        | 2,261,744     | 3,094,000      | 73%          | (832,256)       | 1,803,627       | 4,111,935       | 44%   |
| Earnings on Investments                                                                                                                                                    | 708,123       | 307,250        | 230%         | 400,873         | 140,517         | 222,308         | 63%   |
| Student Paid Food Service                                                                                                                                                  | 806,770       | 1,096,000      | 74%          | (289,230)       | 247,642         | 305,645         | 81%   |
| Pupil Activities/Course Fees                                                                                                                                               | 3,281,891     | 4,286,600      | 77%          | (1,004,709)     | 2,406,728       | 3,193,159       | 75%   |
| Textbooks/Registration                                                                                                                                                     | 975,843       | 1,047,800      | 93%          | (71,957)        | 1,039,402       | 1,048,188       | 99%   |
| Other Local Revenue                                                                                                                                                        | 2,204,370     | 3,344,585      | 66%          | (1,140,215)     | 1,942,051       | 3,332,511       | 58%   |
| Evidence-Based Funding                                                                                                                                                     | 11,602,694    | 15,947,696     | 73%          | (4,345,002)     | 11,283,098      | 15,585,662      | 72%   |
| Transportation                                                                                                                                                             | 933,181       | 1,065,363      | 88%          | (132,182)       | 1,079,701       | 1,472,096       | 73%   |
| Other State Revenue                                                                                                                                                        | 349,569       | 573,977        | 61%          | (224,408)       | 328,078         | 658,124         | 50%   |
| Federal Food Service                                                                                                                                                       | 561,826       | 572,000        | 98%          | (10,174)        | 2,458,532       | 3,696,640       | 67%   |
| Title I - Low Income                                                                                                                                                       | 133,413       | 489,586        | 27%          | (356,173)       | 177,170         | 485,746         | 36%   |
| Federal Special Education                                                                                                                                                  | 671,206       | 1,348,568      | 50%          | (677,362)       | 614,785         | 1,108,863       | 55%   |
| Other Federal Revenue                                                                                                                                                      | 1,647,950     | 3,196,185      | 52%          | (1,548,235)     | 976,072         | 2,517,965       | 39%   |
| Total Revenues                                                                                                                                                             |               |                |              |                 |                 |                 |       |
| (excluding on-behalf)                                                                                                                                                      | \$ 84,782,120 | \$114,659,610  | 74%          | \$ (29,877,490) | \$ 82,007,806   | \$114,426,487   | 72%   |
| Expenditures by Object                                                                                                                                                     |               |                |              |                 |                 |                 |       |
| Salaries                                                                                                                                                                   | \$ 45,473,546 | \$ 61,945,948  | 73%          | \$ 16,472,402   | \$ 44,338,308   | \$ 60,197,176   | 74%   |
| Employee Benefits                                                                                                                                                          | 14,955,828    | 20,223,746     | 74%          | 5,267,918       | 14,359,689      | 19,496,162      | 74%   |
| Purchased Services                                                                                                                                                         | 9,157,536     | 12,822,050     | 71%          | 3,664,514       | 9,160,099       | 13,408,006      | 68%   |
| Supplies & Non-Capitalized Equipment                                                                                                                                       | 3,645,841     | 7,015,904      | 52%          | 3,370,063       | 3,865,012       | 6,001,002       | 64%   |
| Capital Outlay                                                                                                                                                             | 4,924,926     | 9,294,424      | 53%          | 4,369,498       | 2,779,991       | 5,622,932       | 49%   |
| Other Objects & Termination Benefits                                                                                                                                       | 3,509,212     | 5,080,548      | 69%          | 1,571,336       | 2,778,135       | 3,743,115       | 74%   |
| Total Expenditures                                                                                                                                                         |               |                |              |                 |                 |                 |       |
| (excluding on-behalf)                                                                                                                                                      | \$ 81,666,891 | \$116,382,622  | 70%          | \$ 34,715,731   | \$ 77,281,234   | \$108,468,393   | 71%   |
| Operating Results                                                                                                                                                          | \$ 3,115,230  | \$ (1,723,012) | <del>-</del> | \$ 4,838,242    | \$ 4,726,572    | \$ 5,958,094    |       |
| Other Financing Sources & Uses                                                                                                                                             | \$ -          | \$ -           | = :          | <u> </u>        | \$ -            | \$ -            | ı     |
| Ending Fund Balance                                                                                                                                                        |               |                | -            |                 |                 |                 | i     |
| (including activity funds)                                                                                                                                                 | \$ 54,577,764 | \$ 49,739,522  | _            |                 | \$ 50,231,012   | \$ 51,462,534   |       |
| Fund Balance to Revenue Ratio  Education, Operations & Maintenance, Transportation, and Working Cash Funds; excludes Activity Funds (Current Month Calculated using Annual | 45.0%         | 40.6%          | _            |                 |                 | 38.8%           |       |
| runas; excuaes Activity Funas (Current Month Calculatea using Annual<br>Budgeted Revenues)                                                                                 |               |                |              |                 |                 |                 |       |

# Month Ending: March 31, 2023 Revenues, Expenditures, and Change in Fund Balance by Fund

|                                                |     | Education   |    | perations & aintenance | Tra | ansportation | R        | Municipal<br>etirement &<br>ocial Security | w        | orking Cash | Ope | Subtotal erating Funds |
|------------------------------------------------|-----|-------------|----|------------------------|-----|--------------|----------|--------------------------------------------|----------|-------------|-----|------------------------|
| Beginning Fund Balance                         |     |             |    |                        |     |              |          |                                            |          |             |     |                        |
| (including activity funds)                     | \$  | 33,465,373  | \$ | 3,822,120              | \$  | 2,844,279    | \$       | 598,451                                    | \$       | 2,146,732   | \$  | 42,876,955             |
| Revenues by Source                             |     |             |    |                        |     |              |          |                                            |          |             |     |                        |
| Tax Levy                                       | \$  | 52,140,840  | \$ | 4,177,650              | \$  | 1,169,538    | \$       | 1,155,511                                  | \$       | -           | \$  | 58,643,539             |
| Corporate Taxes (CPPRT)                        |     | 2,167,744   |    | -                      |     | -            |          | 94,000                                     |          | -           |     | 2,261,744              |
| Tuition                                        |     | 41,495      |    | -                      |     | -            |          | -                                          |          | -           |     | 41,495                 |
| Transportation Fees                            |     | -           |    | -                      |     | 20,586       |          | -                                          |          | -           |     | 20,586                 |
| Earnings on Investments                        |     | 554,499     |    | 56,230                 |     | 25,655       |          | 9,119                                      |          | 16,673      |     | 662,177                |
| Student Paid Food Service                      |     | 806,770     |    | -                      |     | -            |          | -                                          |          | -           |     | 806,770                |
| Pupil Activities/Course Fees                   |     | 3,021,630   |    | 232,261                |     | -            |          | -                                          |          | -           |     | 3,253,891              |
| Textbooks/Registration                         |     | 975,843     |    | -                      |     | -            |          | -                                          |          | -           |     | 975,843                |
| Other Local Revenue                            |     | 1,797,108   |    | 55,264                 |     | -            |          | -                                          |          | -           |     | 1,852,372              |
| Evidence-Based Funding                         |     | 7,952,070   |    | 2,500,000              |     | 150,624      |          | 1,000,000                                  |          | -           |     | 11,602,694             |
| Special Education                              |     | 226,249     |    | -                      |     | -            |          | -                                          |          | -           |     | 226,249                |
| Vocational Education                           |     | 2,898       |    | -                      |     | -            |          | -                                          |          | -           |     | 2,898                  |
| Driver Education & ELL                         |     | 65,470      |    | -                      |     | -            |          | -                                          |          | -           |     | 65,470                 |
| Transportation                                 |     | -           |    | -                      |     | 933,181      |          | -                                          |          | -           |     | 933,181                |
| Other State Revenue                            |     | 4,952       |    | -                      |     | -            |          | -                                          |          | -           |     | 4,952                  |
| Federal Food Service                           |     | 561,826     |    | -                      |     | -            |          | -                                          |          | -           |     | 561,826                |
| Title I - Low Income                           |     | 133,413     |    | -                      |     | -            |          | -                                          |          | -           |     | 133,413                |
| Title IV - Safe & Drug Free Schools            |     | 14,825      |    | -                      |     | -            |          | -                                          |          | -           |     | 14,825                 |
| Federal Special Education                      |     | 671,206     |    | -                      |     | -            |          | -                                          |          | -           |     | 671,206                |
| CTE - Perkins                                  |     | 434         |    | -                      |     | -            |          | -                                          |          | -           |     | 434                    |
| Other Federal Funds                            |     | 269,887     |    | -                      |     | -            |          | -                                          |          | -           |     | 269,887                |
| Total Revenues                                 |     |             |    |                        |     |              |          |                                            |          |             |     |                        |
| (excluding on-behalf)                          | \$  | 71,409,160  | \$ | 7,021,405              | \$  | 2,299,585    | \$       | 2,258,630                                  | \$       | 16,673      | \$  | 83,005,453             |
| <b>Expenditures by Object</b>                  |     |             |    |                        |     |              |          |                                            |          |             |     |                        |
| Salaries                                       | \$  | 43,327,059  | \$ | 2,146,488              | \$  | -            | \$       | -                                          | \$       | -           | \$  | 45,473,546             |
| Employee Benefits                              |     | 12,673,964  |    | 411,482                |     | -            |          | 1,870,383                                  |          | -           |     | 14,955,828             |
| Purchased Services                             |     | 4,845,643   |    | 1,216,526              |     | 2,648,533    |          | -                                          |          | -           |     | 8,710,702              |
| Supplies & Materials                           |     | 1,877,399   |    | 897,184                |     | 5,563        |          | -                                          |          | -           |     | 2,780,147              |
| Capital Outlay                                 |     | 241,243     |    | 69,123                 |     | -            |          | -                                          |          | -           |     | 310,366                |
| Other Objects                                  |     | 2,424,583   |    | 1,100                  |     | -            |          | -                                          |          | -           |     | 2,425,683              |
| Non-Capitalized Equipment                      |     | 751,586     |    | 74,120                 |     | -            |          | -                                          |          | -           |     | 825,706                |
| Termination Benefits                           |     | 3,000       |    | -                      |     | -            |          | -                                          |          | -           |     | 3,000                  |
| Total Expenditures                             |     |             |    |                        |     |              |          |                                            |          |             |     |                        |
| (excluding on-behalf)                          | \$  | 66,144,477  | \$ | 4,816,022              | \$  | 2,654,096    | \$       | 1,870,383                                  | \$       | -           | \$  | 75,484,978             |
| Operating Results                              | \$  | 5,264,682   | \$ | 2,205,383              | \$  | (354,511)    | \$       | 388,248                                    | \$       | 16,673      | \$  | 7,520,475              |
| Other Financing Sources & Uses                 |     | (1,079,805) |    | -                      |     | -            |          | -                                          |          | -           |     | (1,079,805)            |
| Ending Fund Balance (including activity funds) | َ ا | 27.650.250  | ċ  | 6.027.502              | ۲ - | 2 400 700    | <u>,</u> | 005 505                                    | <u>-</u> | 2.462.405   | ¢   | 40.247.625             |
| (including activity runds)                     | \$  | 37,650,250  | \$ | 6,027,503              | \$  | 2,489,768    | \$       | 986,699                                    | \$       | 2,163,405   | \$  | 49,317,625             |

## Month Ending: March 31, 2023 Revenues, Expenditures, and Change in Fund Balance by Fund (Continued)

|                                                      | !  | Debt Service | Ca <sub>l</sub> | oital Projects | De | Subtotal<br>bt & Capital | A  | All Funds<br>s of Mar 23 |
|------------------------------------------------------|----|--------------|-----------------|----------------|----|--------------------------|----|--------------------------|
| Beginning Fund Balance<br>(including activity funds) | \$ | 162,755      | \$              | 8,422,824      | \$ | 8,585,579                | \$ | 51,462,534               |
| Revenues by Source                                   |    |              |                 |                |    |                          |    |                          |
| Tax Levy                                             | \$ | -            | \$              | -              | \$ | -                        | \$ | 58,643,539               |
| Corporate Taxes (CPPRT)                              |    | -            |                 | -              |    | -                        |    | 2,261,744                |
| Tuition                                              |    | -            |                 | -              |    | -                        |    | 41,495                   |
| Transportation Fees                                  |    | -            |                 | -              |    | -                        |    | 20,586                   |
| Earnings on Investments                              |    | 1,974        |                 | 43,973         |    | 45,946                   |    | 708,123                  |
| Student Paid Food Service                            |    | -            |                 | -              |    | -                        |    | 806,770                  |
| Pupil Activities/Course Fees                         |    | -            |                 | 28,000         |    | 28,000                   |    | 3,281,891                |
| Textbooks/Registration                               |    | -            |                 | -              |    | -                        |    | 975,843                  |
| Other Local Revenue                                  |    | -            |                 | 289,917        |    | 289,917                  |    | 2,142,289                |
| Evidence-Based Funding                               |    | -            |                 | -              |    | -                        |    | 11,602,694               |
| Special Education                                    |    | -            |                 | -              |    | -                        |    | 226,249                  |
| Vocational Education                                 |    | -            |                 | -              |    | -                        |    | 2,898                    |
| Driver Education & ELL                               |    | -            |                 | -              |    | -                        |    | 65,470                   |
| Transportation                                       |    | -            |                 | -              |    | -                        |    | 933,181                  |
| Other State Revenue                                  |    | -            |                 | 50,000         |    | 50,000                   |    | 54,952                   |
| Federal Food Service                                 |    | -            |                 | -              |    | -                        |    | 561,826                  |
| Title I - Low Income                                 |    | -            |                 | -              |    | -                        |    | 133,413                  |
| Title IV - Safe & Drug Free Schools                  |    | -            |                 | -              |    | -                        |    | 14,825                   |
| Federal Special Education                            |    | -            |                 | -              |    | -                        |    | 671,206                  |
| CTE - Perkins                                        |    | -            |                 | -              |    | -                        |    | 434                      |
| Other Federal Funds                                  |    | -            |                 | 1,362,804      |    | 1,362,804                |    | 1,632,691                |
| Total Available Resources                            |    |              |                 |                |    |                          |    |                          |
| (excluding on-behalf)                                | \$ | 1,974        | \$              | 1,774,693      | \$ | 1,776,667                | \$ | 84,782,120               |
| Expenditures by Object                               |    |              |                 |                |    |                          |    |                          |
| Salaries                                             | \$ | -            | \$              | -              | \$ | -                        | \$ | 45,473,546               |
| Employee Benefits                                    |    | -            |                 | -              |    | -                        |    | 14,955,828               |
| Purchased Services                                   |    | -            |                 | 446,834        |    | 446,834                  |    | 9,157,536                |
| Supplies & Materials                                 |    | -            |                 | -              |    | -                        |    | 2,780,147                |
| Capital Outlay                                       |    | -            |                 | 4,614,560      |    | 4,614,560                |    | 4,924,926                |
| Other Objects                                        |    | 1,080,529    |                 | -              |    | 1,080,529                |    | 3,506,212                |
| Non-Capitalized Equipment                            |    | -            |                 | 39,989         |    | 39,989                   |    | 865,695                  |
| Termination Benefits                                 |    | -            |                 | -              |    | -                        |    | 3,000                    |
| Total Expenditures                                   |    |              |                 |                |    |                          |    |                          |
| (excluding on-behalf)                                | \$ | 1,080,529    | \$              | 5,101,384      | \$ | 6,181,913                | \$ | 81,666,891               |
| Operating Results                                    | \$ | (1,078,555)  | \$              | (3,326,690)    | \$ | (4,405,245)              | \$ | 3,115,230                |
| Other Financing Sources & Uses                       |    | 1,079,805    |                 | -              |    | 1,079,805                |    | -                        |
| Ending Fund Balance                                  |    |              |                 |                |    |                          |    |                          |
| (including activity funds)                           | \$ | 164,005      | \$              | 5,096,134      | \$ | 5,260,139                | \$ | 54,577,764               |