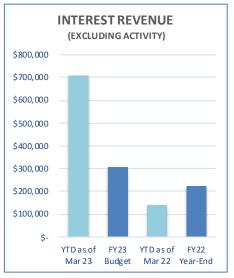

#### Month Ending: March 31, 2023 Year At a Glance - All Funds

|                                                                                                                                                                            | YTD           | FY23           | % of         | Budget          | Prior Year FY22 | Prior Year FY22 | % of  |
|----------------------------------------------------------------------------------------------------------------------------------------------------------------------------|---------------|----------------|--------------|-----------------|-----------------|-----------------|-------|
|                                                                                                                                                                            | As of Mar 23  | Budget         | Budget       | Variance        | As of Mar 22    | Year-End        | Total |
| Beginning Fund Balance                                                                                                                                                     |               |                |              |                 |                 |                 |       |
| (including activity funds)                                                                                                                                                 | \$ 51,462,534 | \$ 51,462,534  |              |                 | \$ 45,504,440   | \$ 45,504,440   |       |
| Revenues by Source                                                                                                                                                         |               |                |              |                 |                 |                 |       |
| Tax Levy                                                                                                                                                                   | \$ 58,643,539 | \$ 78,290,000  | 75%          | \$ (19,646,461) | \$ 57,510,402   | \$ 76,687,645   | 75%   |
| Corporate Replacement Taxes (CPPRT)                                                                                                                                        | 2,261,744     | 3,094,000      | 73%          | (832,256)       | 1,803,627       | 4,111,935       | 44%   |
| Earnings on Investments                                                                                                                                                    | 708,123       | 307,250        | 230%         | 400,873         | 140,517         | 222,308         | 63%   |
| Student Paid Food Service                                                                                                                                                  | 806,770       | 1,096,000      | 74%          | (289,230)       | 247,642         | 305,645         | 81%   |
| Pupil Activities/Course Fees                                                                                                                                               | 3,281,891     | 4,286,600      | 77%          | (1,004,709)     | 2,406,728       | 3,193,159       | 75%   |
| Textbooks/Registration                                                                                                                                                     | 975,843       | 1,047,800      | 93%          | (71,957)        | 1,039,402       | 1,048,188       | 99%   |
| Other Local Revenue                                                                                                                                                        | 2,204,370     | 3,344,585      | 66%          | (1,140,215)     | 1,942,051       | 3,332,511       | 58%   |
| Evidence-Based Funding                                                                                                                                                     | 11,602,694    | 15,947,696     | 73%          | (4,345,002)     | 11,283,098      | 15,585,662      | 72%   |
| Transportation                                                                                                                                                             | 933,181       | 1,065,363      | 88%          | (132,182)       | 1,079,701       | 1,472,096       | 73%   |
| Other State Revenue                                                                                                                                                        | 349,569       | 573,977        | 61%          | (224,408)       | 328,078         | 658,124         | 50%   |
| Federal Food Service                                                                                                                                                       | 561,826       | 572,000        | 98%          | (10,174)        | 2,458,532       | 3,696,640       | 67%   |
| Title I - Low Income                                                                                                                                                       | 133,413       | 489,586        | 27%          | (356,173)       | 177,170         | 485,746         | 36%   |
| Federal Special Education                                                                                                                                                  | 671,206       | 1,348,568      | 50%          | (677,362)       | 614,785         | 1,108,863       | 55%   |
| Other Federal Revenue                                                                                                                                                      | 1,647,950     | 3,196,185      | 52%          | (1,548,235)     | 976,072         | 2,517,965       | 39%   |
| Total Revenues                                                                                                                                                             |               |                |              |                 |                 |                 |       |
| (excluding on-behalf)                                                                                                                                                      | \$ 84,782,120 | \$114,659,610  | 74%          | \$ (29,877,490) | \$ 82,007,806   | \$114,426,487   | 72%   |
| Expenditures by Object                                                                                                                                                     |               |                |              |                 |                 |                 |       |
| Salaries                                                                                                                                                                   | \$ 45,473,546 | \$ 61,945,948  | 73%          | \$ 16,472,402   | \$ 44,338,308   | \$ 60,197,176   | 74%   |
| Employee Benefits                                                                                                                                                          | 14,955,828    | 20,223,746     | 74%          | 5,267,918       | 14,359,689      | 19,496,162      | 74%   |
| Purchased Services                                                                                                                                                         | 9,157,536     | 12,822,050     | 71%          | 3,664,514       | 9,160,099       | 13,408,006      | 68%   |
| Supplies & Non-Capitalized Equipment                                                                                                                                       | 3,645,841     | 7,015,904      | 52%          | 3,370,063       | 3,865,012       | 6,001,002       | 64%   |
| Capital Outlay                                                                                                                                                             | 4,924,926     | 9,294,424      | 53%          | 4,369,498       | 2,779,991       | 5,622,932       | 49%   |
| Other Objects & Termination Benefits                                                                                                                                       | 3,509,212     | 5,080,548      | 69%          | 1,571,336       | 2,778,135       | 3,743,115       | 74%   |
| Total Expenditures                                                                                                                                                         |               |                |              |                 |                 |                 |       |
| (excluding on-behalf)                                                                                                                                                      | \$ 81,666,891 | \$116,382,622  | 70%          | \$ 34,715,731   | \$ 77,281,234   | \$108,468,393   | 71%   |
| Operating Results                                                                                                                                                          | \$ 3,115,230  | \$ (1,723,012) | <del>-</del> | \$ 4,838,242    | \$ 4,726,572    | \$ 5,958,094    |       |
| Other Financing Sources & Uses                                                                                                                                             | \$ -          | \$ -           | = :          | <u> </u>        | \$ -            | \$ -            | ı     |
| Ending Fund Balance                                                                                                                                                        |               |                | -            |                 |                 |                 | i     |
| (including activity funds)                                                                                                                                                 | \$ 54,577,764 | \$ 49,739,522  | _            |                 | \$ 50,231,012   | \$ 51,462,534   |       |
| Fund Balance to Revenue Ratio  Education, Operations & Maintenance, Transportation, and Working Cash Funds; excludes Activity Funds (Current Month Calculated using Annual | 45.0%         | 40.6%          | _            |                 |                 | 38.8%           |       |
| runas; excuaes Activity Funas (Current Month Calculatea using Annual<br>Budgeted Revenues)                                                                                 |               |                |              |                 |                 |                 |       |

#### Month Ending: March 31, 2023 Cash & Investments

|                                                       |                 | Balance<br>As of Mar 23 | Fiscal YTD Interest<br>As of Mar 23 |
|-------------------------------------------------------|-----------------|-------------------------|-------------------------------------|
| Crystal Lake Bank & Trust                             |                 |                         |                                     |
| General Checking                                      | \$              | 2,894,649               | \$ 10,122                           |
| Imprest Checking *                                    |                 | (1,245)                 | -                                   |
| Payroll Checking *                                    |                 | (18,470)                | -                                   |
| Benefits Checking                                     |                 | 2,190,189               | -                                   |
| Activity Checking (total detailed on pages 6 & 7)     |                 | 1,217,577               | -                                   |
| Money Market                                          |                 | 27,190,317              | 336,297                             |
| Total Crystal Lake E                                  | Sank & Trust \$ | 33,473,017              | \$ 346,419                          |
| BMO Harris                                            |                 |                         |                                     |
| Benefits Money Market                                 | \$              | 78                      | \$ 6,290                            |
| Debt Service Money Market                             |                 | -                       | 1,105                               |
| Activity Money Market (total detailed on pages 6 & 7) |                 | 133                     | 7,431                               |
| General Money Market                                  |                 | 286                     | -                                   |
| Total                                                 | BMO Harris \$   | 497                     | \$ 14,826                           |
| Home State Bank                                       |                 |                         |                                     |
| Operating Checking                                    | \$              | 3,401                   | ė .                                 |
| Payroll Checking                                      | 7               | 5,401                   | <b>,</b>                            |
|                                                       | State Bank \$   | 3,401                   | \$ -                                |
| PMA                                                   |                 |                         |                                     |
| Investments                                           | Ś               | 49,855,678              | \$ 348,731                          |
|                                                       | Total PMA \$    | 49,855,678              |                                     |
| Cash                                                  |                 |                         |                                     |
| Petty Cash & Cash Boxes                               | \$              | 23,200                  | \$ -                                |
|                                                       | Total Cash \$   | 23,200                  | \$ -                                |