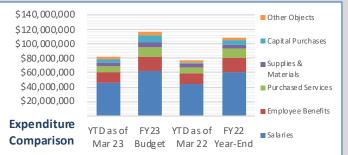

#### Month Ending: March 31, 2023 Year At a Glance - All Funds

|                                                                                                                                                                            | YTD           | FY23           | % of         | Budget          | Prior Year FY22 | Prior Year FY22 | % of  |
|----------------------------------------------------------------------------------------------------------------------------------------------------------------------------|---------------|----------------|--------------|-----------------|-----------------|-----------------|-------|
|                                                                                                                                                                            | As of Mar 23  | Budget         | Budget       | Variance        | As of Mar 22    | Year-End        | Total |
| Beginning Fund Balance                                                                                                                                                     |               |                |              |                 |                 |                 |       |
| (including activity funds)                                                                                                                                                 | \$ 51,462,534 | \$ 51,462,534  |              |                 | \$ 45,504,440   | \$ 45,504,440   |       |
| Revenues by Source                                                                                                                                                         |               |                |              |                 |                 |                 |       |
| Tax Levy                                                                                                                                                                   | \$ 58,643,539 | \$ 78,290,000  | 75%          | \$ (19,646,461) | \$ 57,510,402   | \$ 76,687,645   | 75%   |
| Corporate Replacement Taxes (CPPRT)                                                                                                                                        | 2,261,744     | 3,094,000      | 73%          | (832,256)       | 1,803,627       | 4,111,935       | 44%   |
| Earnings on Investments                                                                                                                                                    | 708,123       | 307,250        | 230%         | 400,873         | 140,517         | 222,308         | 63%   |
| Student Paid Food Service                                                                                                                                                  | 806,770       | 1,096,000      | 74%          | (289,230)       | 247,642         | 305,645         | 81%   |
| Pupil Activities/Course Fees                                                                                                                                               | 3,281,891     | 4,286,600      | 77%          | (1,004,709)     | 2,406,728       | 3,193,159       | 75%   |
| Textbooks/Registration                                                                                                                                                     | 975,843       | 1,047,800      | 93%          | (71,957)        | 1,039,402       | 1,048,188       | 99%   |
| Other Local Revenue                                                                                                                                                        | 2,204,370     | 3,344,585      | 66%          | (1,140,215)     | 1,942,051       | 3,332,511       | 58%   |
| Evidence-Based Funding                                                                                                                                                     | 11,602,694    | 15,947,696     | 73%          | (4,345,002)     | 11,283,098      | 15,585,662      | 72%   |
| Transportation                                                                                                                                                             | 933,181       | 1,065,363      | 88%          | (132,182)       | 1,079,701       | 1,472,096       | 73%   |
| Other State Revenue                                                                                                                                                        | 349,569       | 573,977        | 61%          | (224,408)       | 328,078         | 658,124         | 50%   |
| Federal Food Service                                                                                                                                                       | 561,826       | 572,000        | 98%          | (10,174)        | 2,458,532       | 3,696,640       | 67%   |
| Title I - Low Income                                                                                                                                                       | 133,413       | 489,586        | 27%          | (356,173)       | 177,170         | 485,746         | 36%   |
| Federal Special Education                                                                                                                                                  | 671,206       | 1,348,568      | 50%          | (677,362)       | 614,785         | 1,108,863       | 55%   |
| Other Federal Revenue                                                                                                                                                      | 1,647,950     | 3,196,185      | 52%          | (1,548,235)     | 976,072         | 2,517,965       | 39%   |
| Total Revenues                                                                                                                                                             |               |                |              |                 |                 |                 |       |
| (excluding on-behalf)                                                                                                                                                      | \$ 84,782,120 | \$114,659,610  | 74%          | \$ (29,877,490) | \$ 82,007,806   | \$114,426,487   | 72%   |
| Expenditures by Object                                                                                                                                                     |               |                |              |                 |                 |                 |       |
| Salaries                                                                                                                                                                   | \$ 45,473,546 | \$ 61,945,948  | 73%          | \$ 16,472,402   | \$ 44,338,308   | \$ 60,197,176   | 74%   |
| Employee Benefits                                                                                                                                                          | 14,955,828    | 20,223,746     | 74%          | 5,267,918       | 14,359,689      | 19,496,162      | 74%   |
| Purchased Services                                                                                                                                                         | 9,157,536     | 12,822,050     | 71%          | 3,664,514       | 9,160,099       | 13,408,006      | 68%   |
| Supplies & Non-Capitalized Equipment                                                                                                                                       | 3,645,841     | 7,015,904      | 52%          | 3,370,063       | 3,865,012       | 6,001,002       | 64%   |
| Capital Outlay                                                                                                                                                             | 4,924,926     | 9,294,424      | 53%          | 4,369,498       | 2,779,991       | 5,622,932       | 49%   |
| Other Objects & Termination Benefits                                                                                                                                       | 3,509,212     | 5,080,548      | 69%          | 1,571,336       | 2,778,135       | 3,743,115       | 74%   |
| Total Expenditures                                                                                                                                                         |               |                |              |                 |                 |                 |       |
| (excluding on-behalf)                                                                                                                                                      | \$ 81,666,891 | \$116,382,622  | 70%          | \$ 34,715,731   | \$ 77,281,234   | \$108,468,393   | 71%   |
| Operating Results                                                                                                                                                          | \$ 3,115,230  | \$ (1,723,012) | <del>-</del> | \$ 4,838,242    | \$ 4,726,572    | \$ 5,958,094    |       |
| Other Financing Sources & Uses                                                                                                                                             | \$ -          | \$ -           | = :          | <u> </u>        | \$ -            | \$ -            | ı     |
| Ending Fund Balance                                                                                                                                                        |               |                | -            |                 |                 |                 | i     |
| (including activity funds)                                                                                                                                                 | \$ 54,577,764 | \$ 49,739,522  | _            |                 | \$ 50,231,012   | \$ 51,462,534   |       |
| Fund Balance to Revenue Ratio  Education, Operations & Maintenance, Transportation, and Working Cash Funds; excludes Activity Funds (Current Month Calculated using Annual | 45.0%         | 40.6%          | _            |                 |                 | 38.8%           |       |
| runas; excuaes Activity Funas (Current Month Calculatea using Annual<br>Budgeted Revenues)                                                                                 |               |                |              |                 |                 |                 |       |

# Month Ending: March 31, 2023 Revenues, Expenditures, and Change in Fund Balance by Fund

|                                                |     | Education   |    | perations & aintenance | Tra | ansportation | R        | Municipal<br>etirement &<br>ocial Security | w        | orking Cash | Ope | Subtotal erating Funds |
|------------------------------------------------|-----|-------------|----|------------------------|-----|--------------|----------|--------------------------------------------|----------|-------------|-----|------------------------|
| Beginning Fund Balance                         |     |             |    |                        |     |              |          |                                            |          |             |     |                        |
| (including activity funds)                     | \$  | 33,465,373  | \$ | 3,822,120              | \$  | 2,844,279    | \$       | 598,451                                    | \$       | 2,146,732   | \$  | 42,876,955             |
| Revenues by Source                             |     |             |    |                        |     |              |          |                                            |          |             |     |                        |
| Tax Levy                                       | \$  | 52,140,840  | \$ | 4,177,650              | \$  | 1,169,538    | \$       | 1,155,511                                  | \$       | -           | \$  | 58,643,539             |
| Corporate Taxes (CPPRT)                        |     | 2,167,744   |    | -                      |     | -            |          | 94,000                                     |          | -           |     | 2,261,744              |
| Tuition                                        |     | 41,495      |    | -                      |     | -            |          | -                                          |          | -           |     | 41,495                 |
| Transportation Fees                            |     | -           |    | -                      |     | 20,586       |          | -                                          |          | -           |     | 20,586                 |
| Earnings on Investments                        |     | 554,499     |    | 56,230                 |     | 25,655       |          | 9,119                                      |          | 16,673      |     | 662,177                |
| Student Paid Food Service                      |     | 806,770     |    | -                      |     | -            |          | -                                          |          | -           |     | 806,770                |
| Pupil Activities/Course Fees                   |     | 3,021,630   |    | 232,261                |     | -            |          | -                                          |          | -           |     | 3,253,891              |
| Textbooks/Registration                         |     | 975,843     |    | -                      |     | -            |          | -                                          |          | -           |     | 975,843                |
| Other Local Revenue                            |     | 1,797,108   |    | 55,264                 |     | -            |          | -                                          |          | -           |     | 1,852,372              |
| Evidence-Based Funding                         |     | 7,952,070   |    | 2,500,000              |     | 150,624      |          | 1,000,000                                  |          | -           |     | 11,602,694             |
| Special Education                              |     | 226,249     |    | -                      |     | -            |          | -                                          |          | -           |     | 226,249                |
| Vocational Education                           |     | 2,898       |    | -                      |     | -            |          | -                                          |          | -           |     | 2,898                  |
| Driver Education & ELL                         |     | 65,470      |    | -                      |     | -            |          | -                                          |          | -           |     | 65,470                 |
| Transportation                                 |     | -           |    | -                      |     | 933,181      |          | -                                          |          | -           |     | 933,181                |
| Other State Revenue                            |     | 4,952       |    | -                      |     | -            |          | -                                          |          | -           |     | 4,952                  |
| Federal Food Service                           |     | 561,826     |    | -                      |     | -            |          | -                                          |          | -           |     | 561,826                |
| Title I - Low Income                           |     | 133,413     |    | -                      |     | -            |          | -                                          |          | -           |     | 133,413                |
| Title IV - Safe & Drug Free Schools            |     | 14,825      |    | -                      |     | -            |          | -                                          |          | -           |     | 14,825                 |
| Federal Special Education                      |     | 671,206     |    | -                      |     | -            |          | -                                          |          | -           |     | 671,206                |
| CTE - Perkins                                  |     | 434         |    | -                      |     | -            |          | -                                          |          | -           |     | 434                    |
| Other Federal Funds                            |     | 269,887     |    | -                      |     | -            |          | -                                          |          | -           |     | 269,887                |
| Total Revenues                                 |     |             |    |                        |     |              |          |                                            |          |             |     |                        |
| (excluding on-behalf)                          | \$  | 71,409,160  | \$ | 7,021,405              | \$  | 2,299,585    | \$       | 2,258,630                                  | \$       | 16,673      | \$  | 83,005,453             |
| <b>Expenditures by Object</b>                  |     |             |    |                        |     |              |          |                                            |          |             |     |                        |
| Salaries                                       | \$  | 43,327,059  | \$ | 2,146,488              | \$  | -            | \$       | -                                          | \$       | -           | \$  | 45,473,546             |
| Employee Benefits                              |     | 12,673,964  |    | 411,482                |     | -            |          | 1,870,383                                  |          | -           |     | 14,955,828             |
| Purchased Services                             |     | 4,845,643   |    | 1,216,526              |     | 2,648,533    |          | -                                          |          | -           |     | 8,710,702              |
| Supplies & Materials                           |     | 1,877,399   |    | 897,184                |     | 5,563        |          | -                                          |          | -           |     | 2,780,147              |
| Capital Outlay                                 |     | 241,243     |    | 69,123                 |     | -            |          | -                                          |          | -           |     | 310,366                |
| Other Objects                                  |     | 2,424,583   |    | 1,100                  |     | -            |          | -                                          |          | -           |     | 2,425,683              |
| Non-Capitalized Equipment                      |     | 751,586     |    | 74,120                 |     | -            |          | -                                          |          | -           |     | 825,706                |
| Termination Benefits                           |     | 3,000       |    | -                      |     | -            |          | -                                          |          | -           |     | 3,000                  |
| Total Expenditures                             |     |             |    |                        |     |              |          |                                            |          |             |     |                        |
| (excluding on-behalf)                          | \$  | 66,144,477  | \$ | 4,816,022              | \$  | 2,654,096    | \$       | 1,870,383                                  | \$       | -           | \$  | 75,484,978             |
| Operating Results                              | \$  | 5,264,682   | \$ | 2,205,383              | \$  | (354,511)    | \$       | 388,248                                    | \$       | 16,673      | \$  | 7,520,475              |
| Other Financing Sources & Uses                 |     | (1,079,805) |    | -                      |     | -            |          | -                                          |          | -           |     | (1,079,805)            |
| Ending Fund Balance (including activity funds) | َ ا | 27.650.250  | ċ  | 6.027.502              | ۲ - | 2 400 700    | <u>,</u> | 005 505                                    | <u>-</u> | 2.462.405   | ¢   | 40.247.625             |
| (including activity runds)                     | \$  | 37,650,250  | \$ | 6,027,503              | \$  | 2,489,768    | \$       | 986,699                                    | \$       | 2,163,405   | \$  | 49,317,625             |

## Month Ending: March 31, 2023 Revenues, Expenditures, and Change in Fund Balance by Fund (Continued)

|                                                      | !  | Debt Service | Ca <sub>l</sub> | oital Projects | De | Subtotal<br>bt & Capital | A  | All Funds<br>s of Mar 23 |
|------------------------------------------------------|----|--------------|-----------------|----------------|----|--------------------------|----|--------------------------|
| Beginning Fund Balance<br>(including activity funds) | \$ | 162,755      | \$              | 8,422,824      | \$ | 8,585,579                | \$ | 51,462,534               |
| Revenues by Source                                   |    |              |                 |                |    |                          |    |                          |
| Tax Levy                                             | \$ | -            | \$              | -              | \$ | -                        | \$ | 58,643,539               |
| Corporate Taxes (CPPRT)                              |    | -            |                 | -              |    | -                        |    | 2,261,744                |
| Tuition                                              |    | -            |                 | -              |    | -                        |    | 41,495                   |
| Transportation Fees                                  |    | -            |                 | -              |    | -                        |    | 20,586                   |
| Earnings on Investments                              |    | 1,974        |                 | 43,973         |    | 45,946                   |    | 708,123                  |
| Student Paid Food Service                            |    | -            |                 | -              |    | -                        |    | 806,770                  |
| Pupil Activities/Course Fees                         |    | -            |                 | 28,000         |    | 28,000                   |    | 3,281,891                |
| Textbooks/Registration                               |    | -            |                 | -              |    | -                        |    | 975,843                  |
| Other Local Revenue                                  |    | -            |                 | 289,917        |    | 289,917                  |    | 2,142,289                |
| Evidence-Based Funding                               |    | -            |                 | -              |    | -                        |    | 11,602,694               |
| Special Education                                    |    | -            |                 | -              |    | -                        |    | 226,249                  |
| Vocational Education                                 |    | -            |                 | -              |    | -                        |    | 2,898                    |
| Driver Education & ELL                               |    | -            |                 | -              |    | -                        |    | 65,470                   |
| Transportation                                       |    | -            |                 | -              |    | -                        |    | 933,181                  |
| Other State Revenue                                  |    | -            |                 | 50,000         |    | 50,000                   |    | 54,952                   |
| Federal Food Service                                 |    | -            |                 | -              |    | -                        |    | 561,826                  |
| Title I - Low Income                                 |    | -            |                 | -              |    | -                        |    | 133,413                  |
| Title IV - Safe & Drug Free Schools                  |    | -            |                 | -              |    | -                        |    | 14,825                   |
| Federal Special Education                            |    | -            |                 | -              |    | -                        |    | 671,206                  |
| CTE - Perkins                                        |    | -            |                 | -              |    | -                        |    | 434                      |
| Other Federal Funds                                  |    | -            |                 | 1,362,804      |    | 1,362,804                |    | 1,632,691                |
| Total Available Resources                            |    |              |                 |                |    |                          |    |                          |
| (excluding on-behalf)                                | \$ | 1,974        | \$              | 1,774,693      | \$ | 1,776,667                | \$ | 84,782,120               |
| Expenditures by Object                               |    |              |                 |                |    |                          |    |                          |
| Salaries                                             | \$ | -            | \$              | -              | \$ | -                        | \$ | 45,473,546               |
| Employee Benefits                                    |    | -            |                 | -              |    | -                        |    | 14,955,828               |
| Purchased Services                                   |    | -            |                 | 446,834        |    | 446,834                  |    | 9,157,536                |
| Supplies & Materials                                 |    | -            |                 | -              |    | -                        |    | 2,780,147                |
| Capital Outlay                                       |    | -            |                 | 4,614,560      |    | 4,614,560                |    | 4,924,926                |
| Other Objects                                        |    | 1,080,529    |                 | -              |    | 1,080,529                |    | 3,506,212                |
| Non-Capitalized Equipment                            |    | -            |                 | 39,989         |    | 39,989                   |    | 865,695                  |
| Termination Benefits                                 |    | -            |                 | -              |    | -                        |    | 3,000                    |
| Total Expenditures                                   |    |              |                 |                |    |                          |    |                          |
| (excluding on-behalf)                                | \$ | 1,080,529    | \$              | 5,101,384      | \$ | 6,181,913                | \$ | 81,666,891               |
| Operating Results                                    | \$ | (1,078,555)  | \$              | (3,326,690)    | \$ | (4,405,245)              | \$ | 3,115,230                |
| Other Financing Sources & Uses                       |    | 1,079,805    |                 | -              |    | 1,079,805                |    | -                        |
| Ending Fund Balance                                  |    |              |                 |                |    |                          |    |                          |
| (including activity funds)                           | \$ | 164,005      | \$              | 5,096,134      | \$ | 5,260,139                | \$ | 54,577,764               |